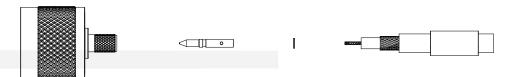

## **Assembly Instructions:**

1) Slide the ferrule onto the cable and strip the cable to the dimensions as shown, taking care not to nick the centre conductor or braid.

2) Slide the insulator over the centre core (optional for cables without bonded foil) and then crimp the pin onto the centre core.

Slide the pin into the body until fully captivated, ensuring that the cable braid is on the outside of the connector mandril.

**Crimp Hex. Sizes:** 

5.41mm Hex., 1.69mm Hex

**Strip Dimensions:** 

A=7.0mm, B=3.0mm, C=3.5mm