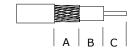

## **Assembly Instructions:**

1) Slide the ferrule onto the cable and strip the cable to the dimensions as shown, taking care not to nick the centre conductor or braid.

2) Slide the insulator over the centre core (optional for cables without bonded foil) and then crimp the pin onto the centre core.

Slide the pin into the body until fully captivated, ensuring that the cable braid is on the outside of the connector mandril.

**Crimp Hex. Sizes:** 

5.41mm Hex., 1.69mm Hex

**Strip Dimensions:** 

A=7.0mm, B=3.0mm, C=3.5mm