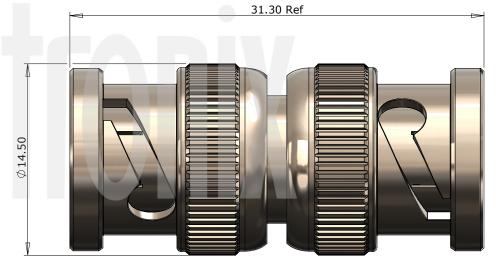

Dielectric Withstanding Impedance Interface Frequency Working Voltage 1500 Volts RMS Maximum 75 ohms 1 GHz 500 Volts RMS Maximum

|                |          |        |                                                                                                          |                           |                                  | Author       | РЈР        |
|----------------|----------|--------|----------------------------------------------------------------------------------------------------------|---------------------------|----------------------------------|--------------|------------|
|                |          |        | Unless otherwise<br>specified tolerances                                                                 |                           | • • •                            | Drawn by     | РЈР        |
|                |          |        | 0.5-5 = ±0.2<br>>5-30 = ±0.4                                                                             |                           | עות∧זלכאו                        | Drawing date | 25/01/2023 |
|                |          |        | >30-120 = ±0.6<br>>120-315 = ±1.0                                                                        |                           | Checked by                       | DB           |            |
| 4 Dielectric   | Delrin   | White  | >315-1000 = ±1.6<br>Angles = ±5°                                                                         |                           | Checked date                     | 26/01/2023   |            |
| 3 Pin          | Brass    | Gold   | Units = mm                                                                                               |                           | Scale                            | Not to scale |            |
| 2 Coupling Nut | Brass    | Nickel | This document is the confidential                                                                        | Part Number BN15-15-A06-1 |                                  |              |            |
| 1 Body         | Brass    | Nickel | property of Gigatronix Limited<br>and may not be copied, reproduced<br>or transmitted to any third party | Title: BNC Plug           | g to Plug Adaptor, Nickel Plated | l, 75 ohms   |            |
| Description    | Material | Finish | without written authorisation.                                                                           |                           |                                  |              |            |