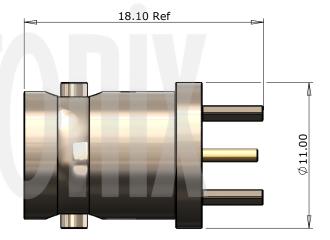

## 3. Electrical

Dielectric Withstanding Impedance Interface Frequency Working Voltage 1500 Volts RMS Maximum 50 ohms 4 GHz 500 Volts RMS Maximum

DATASHEET

|   |             |          |        |                                                                                                                                                   |                                                                                      |                  | Author     | РЈР          |  |
|---|-------------|----------|--------|---------------------------------------------------------------------------------------------------------------------------------------------------|--------------------------------------------------------------------------------------|------------------|------------|--------------|--|
|   |             |          |        | Unless otherwise<br>specified tolerances<br>0.5-5 = ±0.2<br>>5-30 = ±0.4<br>>30-120 = ±0.6<br>>120-315 = ±1.0<br>>315-1000 = ±1.6<br>Angles = ±5° | (Gigatronix                                                                          | Drawn by         | РЈР        |              |  |
|   |             |          |        |                                                                                                                                                   |                                                                                      | Drawing date     | 26/05/2022 |              |  |
|   |             |          |        |                                                                                                                                                   |                                                                                      | Checked by       | DB         |              |  |
|   |             |          |        |                                                                                                                                                   |                                                                                      | Checked date     | 28/06/2022 |              |  |
| 3 | Dielectric  | PTFE     | White  | Units = mm                                                                                                                                        |                                                                                      |                  | Scale      | Not to scale |  |
| 2 | Contact     | Brass    | Gold   | This document is the confidential                                                                                                                 | Part Number                                                                          | er BN10-X150-N06 |            |              |  |
| 1 | Body        | Brass    | Nickel | property of Gigatronix Limited<br>and may not be copied, reproduced<br>or transmitted to any third party                                          | Title: BNC Vertical PCB Mount Jack, Nickel Plated, PTFE Dielectric, 13.50mm, 50 ohms |                  |            |              |  |
|   | Description | Material | Finish | without written authorisation.                                                                                                                    |                                                                                      |                  |            |              |  |